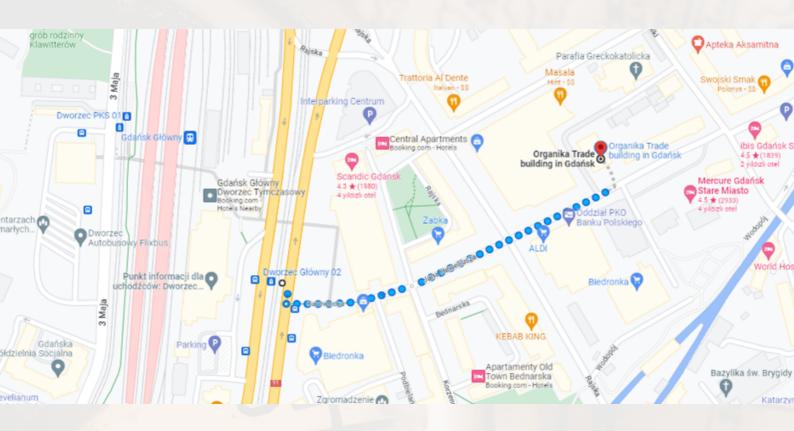

## CENTRAL GDAŃSK STATION - POWISLANSKI UNIVERSITY IN GDAŃSK

You can get off at Central Gdańsk station (**Dworzec Glowny**) station by bus or tram and reach it with a short walking distance.

You can use the **Jakdojade application** to learn the most convenient transportation from your location to Central Gdańsk **station**.