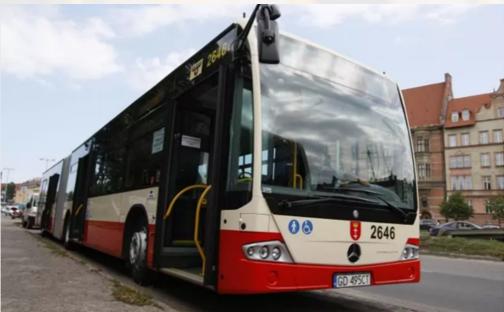

## PUBLIC TRANSPORT IN GDAŃSK Powiślański University

Travelling across Gdansk is based mainly on the ZTM Gdansk bus and tram network. The vehicles are beige and red. The buses reach practically every part of the city of Gdansk and every part of Sopot. (Sopot does not have its own public transport.)