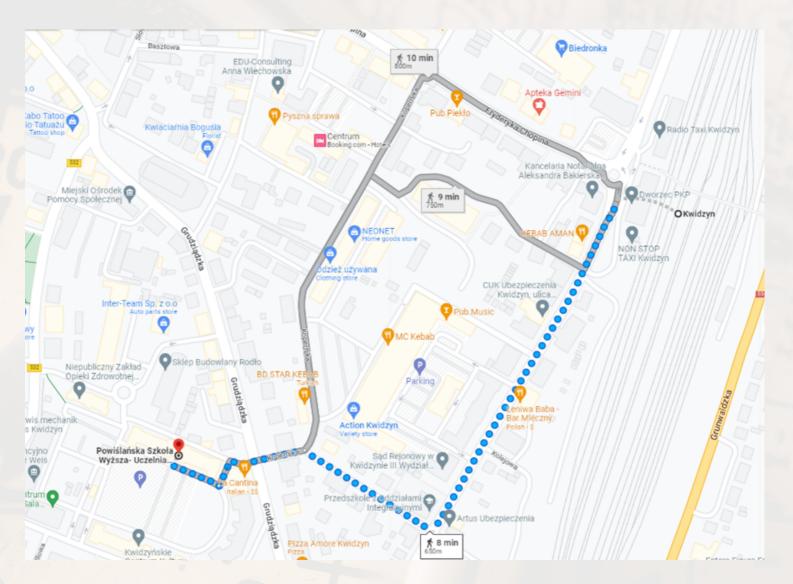

# KWIDZYN CENTRAL STATION - POWIŚLAŃSKI UNIVERSITY IN KWIDZYN

You can reach Powislanski University by walking about **10 minutes** from Kwidzyn train station.

If you have any questions, do not hesitate to contact us at: erasmusplus@psw.kwidzyn.edu.pl