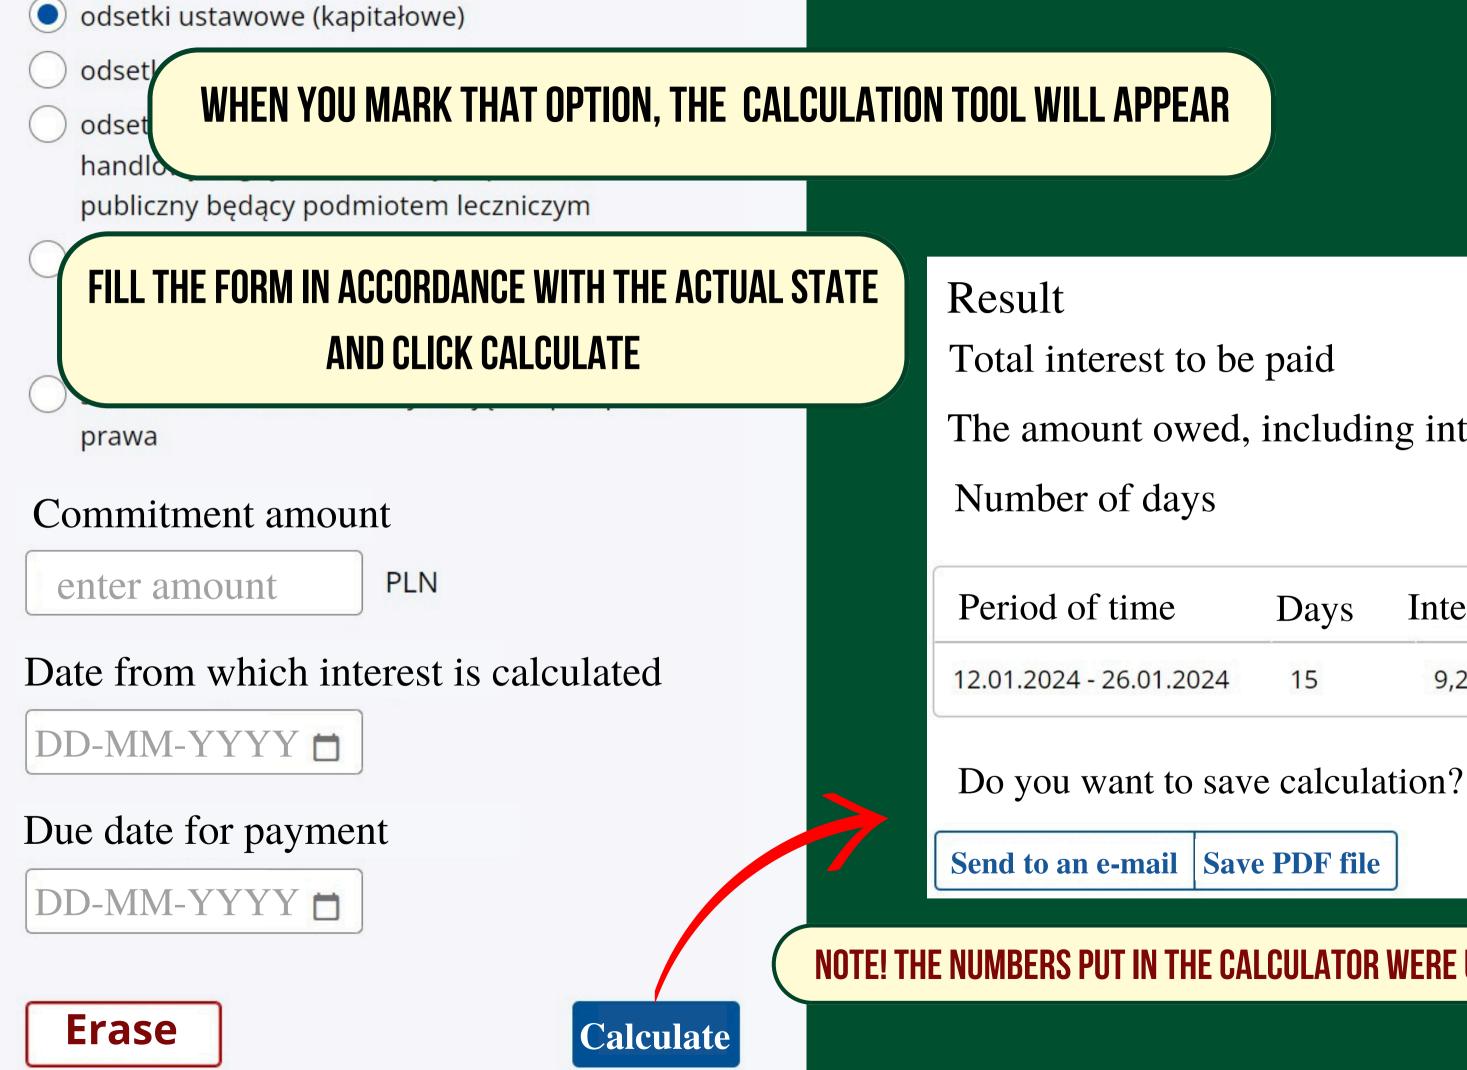

### TO CALCULATE THE AMOUNT FOR LATE PAYMENT, MARK THE FIRST OPTION "STATUATORY CAPITAL INTEREST"

Calculate

statutory interest for late payment in commercial transactions where the debtor is a public entity that is a healthcare provider

statutory interest for late payment in
commercial transactions when the debtor is not
a public entity that is a healthcare provider

rate of interest other than that prescribed by law

# **THE WEBSITE CAN'T BE TRANSLATED TO POLISH**, HERE IS THE TRANSLATION OF THE IMPORTANT PARTS OF IT.

| PPEAR                              |      |               | 1 2 3 +<br>1 5 6 -<br>7 8 9 x<br>C 0 = ÷ |
|------------------------------------|------|---------------|------------------------------------------|
| st to be paid                      |      | 0,19          | PLN                                      |
| owed, including interest 50,19 PLN |      |               |                                          |
| days                               |      | 15            |                                          |
| ne                                 | Days | Interest rate | Interest amount                          |
| 01.2024                            | 15   | 9,25%         | 0,19 PLN                                 |

**NOTE! THE NUMBERS PUT IN THE CALCULATOR WERE USED ONLY AS AN EXAMPLE**