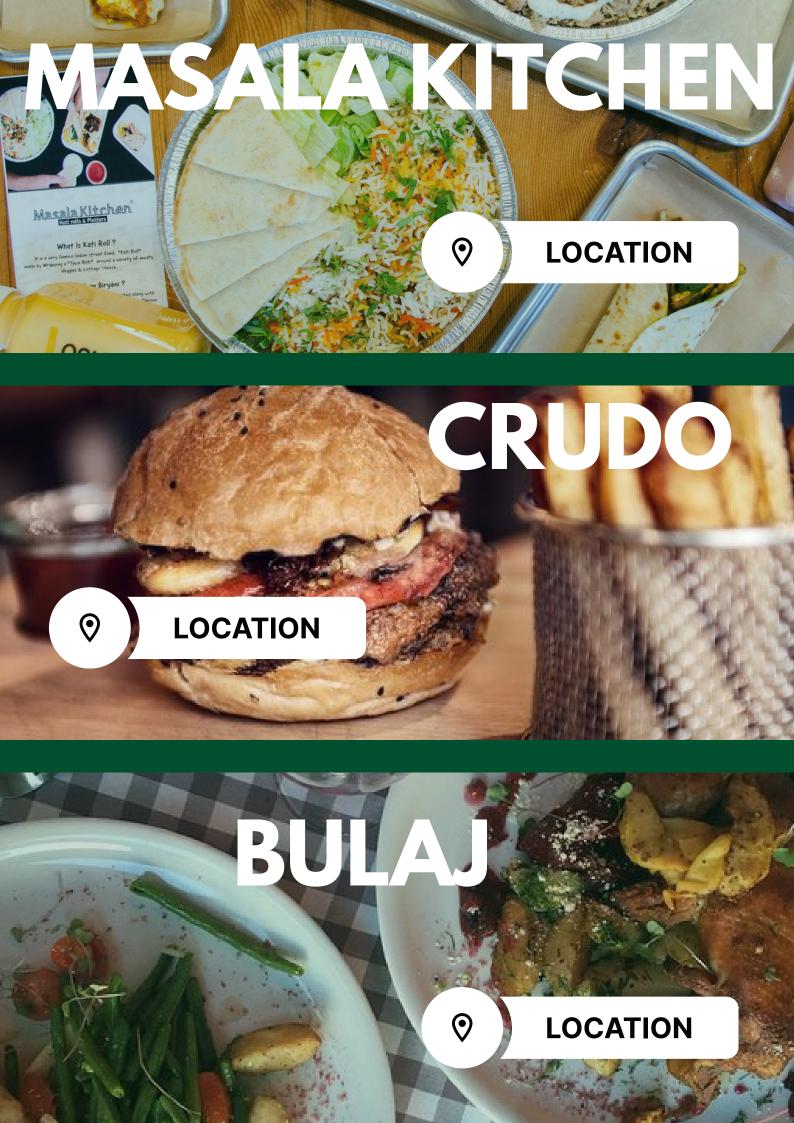

ta (for tram) + 10 min. by walk



#### IS THIS MY BUS??

Buses and trams in Gdańsk are in the colors of beige and red, sometimes green if they're electric.



#### HOW TO GET TO SOPOT OR GDYNIA

To travel around 3city, you may use the SKM train, you should buy tickets on the website <u>https://www.skm.pkp.pl/</u>

#### **TOUR DE POLAND!**

Poland is beautiful and you can visit Warsaw, Cracow, Wroclaw, Poznań, Toruń and many more with PKP train. Check the connections and buy tickets via website <u>https://www.intercity.pl/en/</u>



#### SMO CAMPUS

Your internship will take place on Smoluchowskiego 18 - SMO Campus

 $\bullet \bullet \bullet$ 



### MANDU

EKIN

#### LOCATION

0



#### LOCATION







 $\bigcirc$ 

ptki

#### Places to eat Sopot



#### LOCATION

 $\odot$ 

# <image>









#### LOCATION

### COED THAT JOLO COED THAT JOLO COED THAT JOLO

## PYRA BAR

LOCATION

 $\bigcirc$ 



#### LOCATION