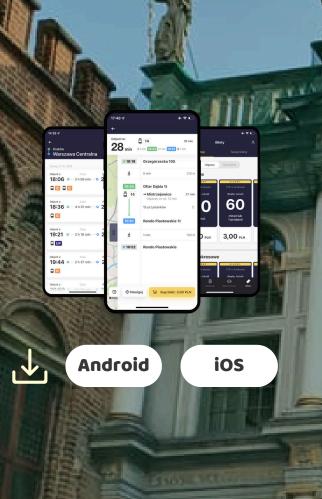

#### JAKDOJADE APP

Download the app and search for the connections, buy tickets and check the delays. Just type in street name and destination and the app will show you the best connection!